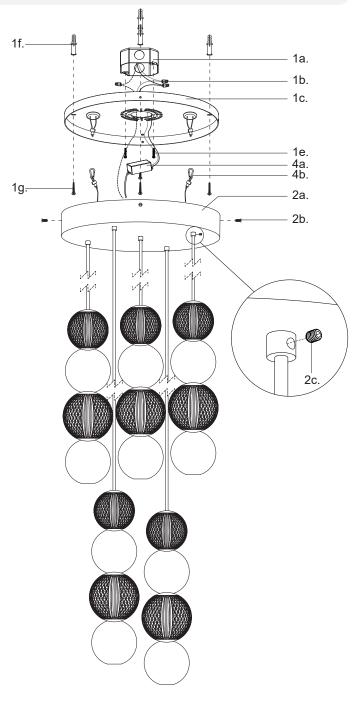

#### Step 2

Separate mounting plate (1c) from canopy (2a) by removing canopy screws (2b).

#### Step 3

Attach mounting plate (1c) to electrical junction box (1a) using junction box screws provided (1e) in hardware package.

#### Step 4

Secure mounting plate (1c) to mounting surface with anchors (1f) and screws (1g)

#### Step 5

To change fixture height, shorten or lengthen wire by removing screw (2c) from canopy (2a) and push or pull wire to your desired length. Secure screw (2c) in canopy (2a) to lock wire in place.

#### Step 6

Attach safety hooks (4b) onto mounting plate (1c).

#### Step 7

Make proper electrical connections (**black** to **hot** "L", **white** to **neutral** "N", **ground** to "**GND**") with wire nuts (1b) provided in hardware package and place driver (4a) inside canopy (2a).

#### Step 8

Attach canopy (2a) to mounting plate (1c) with canopy screws (2b).

You are now ready to enjoy your fixture.